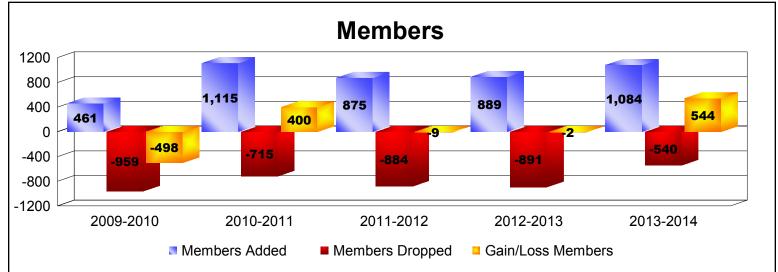

District 321A3 As of June 2014 Cumulative

| Year      | New<br>Clubs | Dropped<br>Clubs | Gain/<br>Loss<br>Clubs | New<br>Members | Charter<br>Members | Reinstate<br>Members | Transfer<br>Members | Total<br>Member<br>Added | Total<br>Members<br>Dropped | Gain/<br>Loss<br>Members |
|-----------|--------------|------------------|------------------------|----------------|--------------------|----------------------|---------------------|--------------------------|-----------------------------|--------------------------|
| 2009-2010 | 10           | -24              | -14                    | 143            | 203                | 109                  | 6                   | 461                      | -959                        | -498                     |
| 2010-2011 | 9            | -12              | -3                     | 444            | 180                | 488                  | 3                   | 1115                     | -715                        | 400                      |
| 2011-2012 | 9            | -21              | -12                    | 428            | 190                | 243                  | 14                  | 875                      | -884                        | -9                       |
| 2012-2013 | 9            | -9               | 0                      | 396            | 193                | 273                  | 27                  | 889                      | -891                        | -2                       |
| 2013-2014 | 9            | -2               | 7                      | 672            | 289                | 96                   | 27                  | 1084                     | -540                        | 544                      |
| Average   | 9            | -14              | -4                     | 417            | 211                | 242                  | 15                  | 885                      | -798                        | 87                       |