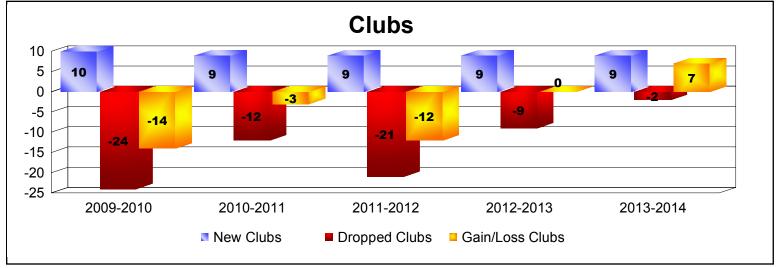

District 321A3 As of June 2014 Cumulative

| Year      | New<br>Clubs | Dropped<br>Clubs | Gain/<br>Loss<br>Clubs | New<br>Members | Charter<br>Members | Reinstate<br>Members | Transfer<br>Members | Total<br>Member<br>Added | Total<br>Members<br>Dropped | Gain/<br>Loss<br>Members |
|-----------|--------------|------------------|------------------------|----------------|--------------------|----------------------|---------------------|--------------------------|-----------------------------|--------------------------|
| 2009-2010 | 10           | -24              | -14                    | 143            | 203                | 109                  | 6                   | 461                      | -959                        | -498                     |
| 2010-2011 | 9            | -12              | -3                     | 444            | 180                | 488                  | 3                   | 1115                     | -715                        | 400                      |
| 2011-2012 | 9            | -21              | -12                    | 428            | 190                | 243                  | 14                  | 875                      | -884                        | -9                       |
| 2012-2013 | 9            | -9               | 0                      | 396            | 193                | 273                  | 27                  | 889                      | -891                        | -2                       |
| 2013-2014 | 9            | -2               | 7                      | 672            | 289                | 96                   | 27                  | 1084                     | -540                        | 544                      |
| Average   | 9            | -14              | -4                     | 417            | 211                | 242                  | 15                  | 885                      | -798                        | 87                       |